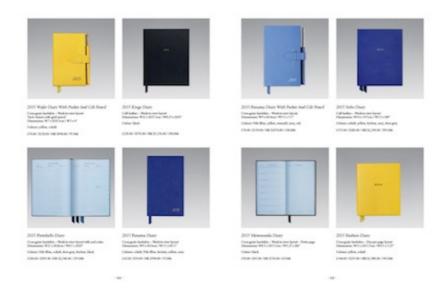

### Pocket guide

Inside the catalog are glossy pages that take the consumer through Smythson's offerings, from women's and men's handbags and small leather accessories to jewelry cases, diaries and stationery.

Catalog page from Smythson's Perfect Gift guide

Each product is depicted against a grey background, and accompanied by the price in British pounds, U.S. dollars, Hong Kong dollars and euros.

At the back of the catalog are Christmas card and stocking filler ideas, including a passport cover, jewelry roll and iPhone case.