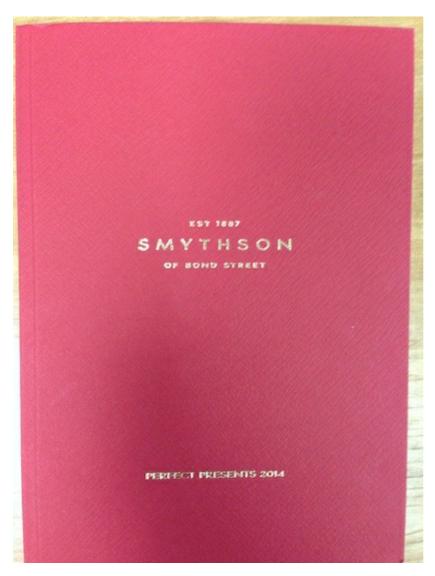

The red outside cover of the "Perfect Presents" catalog is embossed card stock made to look like the textured lambskin used for many of Smythson's journals. Having a catalog that looks like a typical gifting item may keep Smythson top-of-mind for consumers in the holiday shopping season, since they do not have to open the mailer to be reminded of the diaries.

Cover of Smythson Perfect Presents 2014 catalog

An online version of the catalog embeds links into the product images, making it easy for consumers to find the items they like.

For its digital audience, Smythson sent an email on Nov. 7 telling subscribers of its bespoke card service, which can tailor colors, designs and greetings to a consumer's taste.