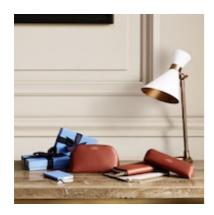

# Smythson crafts portable gift guide for on-the-go shoppers

November 7, 2014

Smyths on promotional image for its gifts

By STAFF REPORTS

British leather goods and stationery maker Smythson is looking to inspire holiday gifting with a catalog in the guise of one of its leather bound journals.

The red outside cover of the "Perfect Presents" catalog is embossed card stock made to look like the textured lambskin used for many of Smythson's journals. Having a catalog that looks like a typical gifting item may keep Smythson top-of-mind for consumers in the holiday shopping season, since they do not have to open the mailer to be reminded of the diaries.