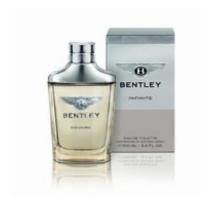

## Bentley expands fragrance line with new scent

February 4, 2015

Bentley Infinite

By STAFF REPORTS

British automaker Bentley Motors is extending its lifestyle options with the Infinite fragrance, a new scent for its men's cologne collection.

## Bentley fragrances

The Bentley Infinite bottle is reminiscent of cut crystal, and the center of the bottle sports the Bentley symbol, the "Flying B".

Bentley's new fragrance will be available in international perfumeries and department stores in April 2015.