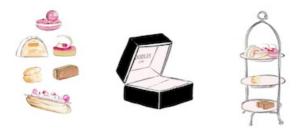

Illustration of Boodles' holiday 2016 sweets at The Savoy

Guests at The Savoy will also have the opportunity to attend a holiday afternoon tea inspired by Boodles jewelry and Louis Roederer Rose cuvee.