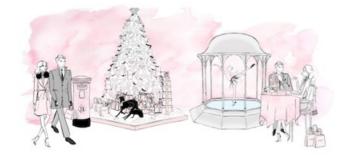

## Diamonds on ice

For this year's holiday display, Boodles and The Savoy found inspiration in "frozen fantasia."

The display will include the Boodles Christmas tree, decorated in the jeweler's signature soft pink and ombre and mirrored details to create a "diamond and ice" theme. Ornaments include mirrored deco squares and rectangles and bespoke decorations inspired by Boodles' most iconic designs.

Also within The Savoy's entry hall, Boodles has placed a pink pillar box next to its Christmas tree. Guests of the hotel will be encouraged to drop a Christmas letter into the post box using Boodles' cardstock.

Illustration of Boodles' holiday 2016 efforts at The Savoy

When the holiday season is over, Boodles' chairman Nicholas Wainwright will select a card at random. The

selected holiday card will be gifted a special piece of Boodles fine jewelry.

The theme of diamonds and ice is also continued at the Thames Foyer through a partnership with The Savoy and Champagne house Louis Roederer who has collaborated on an ice rink installation.

Inspired by the mirror of a jewelry box, sculptor Gareth Knowles created a life-size ice skater who will pirouette in the center of the bauble-adorned gazebo during the holiday season.