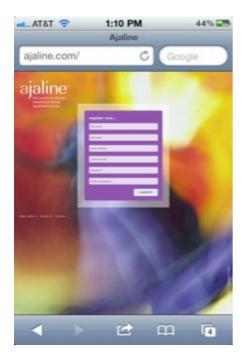

Affluent consumers will be provided with a straightforward and secure check out experience.

Registering for Ajaline is simple. Users provide first and last name, email address and a desired password. Below is a screen grab of the register page.